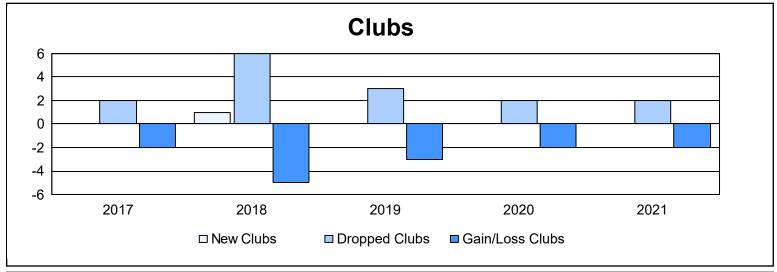

District 332 C

As of June 2021 Cumulative

| Year      | New<br>Clubs | Dropped<br>Clubs | Gain/<br>Loss<br>Clubs | New<br>Members | Charter<br>Members | Reinstate<br>Members | Transfer<br>Members | Total<br>Member<br>Added | Total<br>Members<br>Dropped | Gain/<br>Loss<br>Members |
|-----------|--------------|------------------|------------------------|----------------|--------------------|----------------------|---------------------|--------------------------|-----------------------------|--------------------------|
| 2016-2017 | 0            | 2                | -2                     | 151            | 0                  | 4                    | 35                  | 190                      | 227                         | -37                      |
| 2017-2018 | 1            | 6                | -5                     | 125            | 50                 | 4                    | 11                  | 190                      | 228                         | -38                      |
| 2018-2019 | 0            | 3                | -3                     | 92             | 0                  | 2                    | 16                  | 110                      | 182                         | -72                      |
| 2019-2020 | 0            | 2                | -2                     | 88             | 0                  | 0                    | 5                   | 93                       | 215                         | -122                     |
| 2020-2021 | 0            | 2                | -2                     | 72             | 3                  | 4                    | 1                   | 80                       | 168                         | -88                      |
| Average   | 0            | 3                | -3                     | 106            | 11                 | 3                    | 14                  | 133                      | 204                         | -71                      |