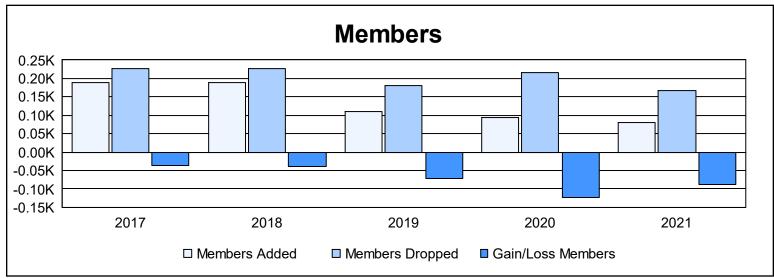

District 332 C

As of June 2021 Cumulative

| Year      | New<br>Clubs | Dropped<br>Clubs | Gain/<br>Loss<br>Clubs | New<br>Members | Charter<br>Members | Reinstate<br>Members | Transfer<br>Members | Total<br>Member<br>Added | Total<br>Members<br>Dropped | Gain/<br>Loss<br>Members |
|-----------|--------------|------------------|------------------------|----------------|--------------------|----------------------|---------------------|--------------------------|-----------------------------|--------------------------|
| 2016-2017 | 0            | 2                | -2                     | 151            | 0                  | 4                    | 35                  | 190                      | 227                         | -37                      |
| 2017-2018 | 1            | 6                | -5                     | 125            | 50                 | 4                    | 11                  | 190                      | 228                         | -38                      |
| 2018-2019 | 0            | 3                | -3                     | 92             | 0                  | 2                    | 16                  | 110                      | 182                         | -72                      |
| 2019-2020 | 0            | 2                | -2                     | 88             | 0                  | 0                    | 5                   | 93                       | 215                         | -122                     |
| 2020-2021 | 0            | 2                | -2                     | 72             | 3                  | 4                    | 1                   | 80                       | 168                         | -88                      |
| Average   | 0            | 3                | -3                     | 106            | 11                 | 3                    | 14                  | 133                      | 204                         | -71                      |